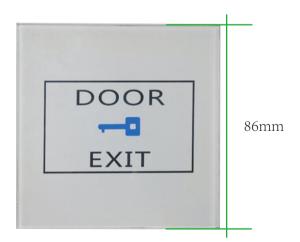

# Specifications

| Material:      | Tempered glass | Weight:           | 120g               |
|----------------|----------------|-------------------|--------------------|
| Input Current: | DC12V          | Installation way: | Flush Mount        |
| Power:         | 0.5W           | Terminals:        | NC NO COM GND +12V |
| Dimension:     | 86X86X35mm     |                   |                    |

#### Dimension